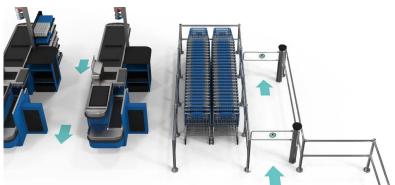

#### **Common Applications**

- Front of store entry points
- Interior entry points
- Wheelchair / disabled access

#### **Typical Installation Sites**

- Grocery stores
- Retail stores
- Entertainment venues
- Health clubs / Recreation centers