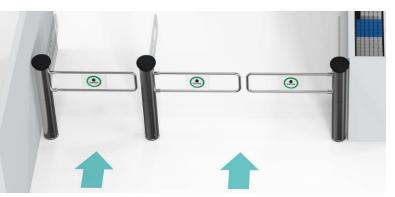

# **OALVARADO**

### alvaradomfg.com

## RETAIL PEDESTRIAN GATE

## **SW500** Motorized Pedestrian Gate

The SW500 provides motorized passage control. Front sensors detect approaching patrons, automatically opening the gate to allow passage. Rear presence sensors detect objects in the gate opening swing path and provide an audible warning notification.



#### **Product Features**

- Adjustable opening and closing speeds
- Front and rear IR based motion and presence sensing
- Input for fire systems
- Intelligent motor control technology

#### **Product Benefits**

- Precisely defined motion and presence detection areas
- Directs patron and shopping cart traffic flow
- Touchless operation
- Various user customizable features

# **@ALVARADO**

### alvaradomfg.com

## RETAIL PEDESTRIAN GATE



#### Available Models

SW500 Single Gate SW500T Tandem Gate with Post and Rail

#### **Common Applications**

- Front of store entry points
- Interior entry points
- Wheelchair / disabled access

#### **Typical Installation Sites**

- Grocery stores
- Retail stores
- Entertainment venues
- Health clubs / Recreation centers

#### Options

- Clear acrylic panel replaces metal barrier
- Logo/artwork can be etched on acrylic panel



#### Safe and Reliable Operation

- Precise movement and operational control
- Local alarm and available secondary output if manually pushed open in exit direction
- Adjustable opening speed and passage hold-open time
- Can be manually opened if loss of power occurs



#### Electrical

Transformer Operational Voltage 110 or 240VAC, 50 - 60Hz VDC, 12/5

#### Life