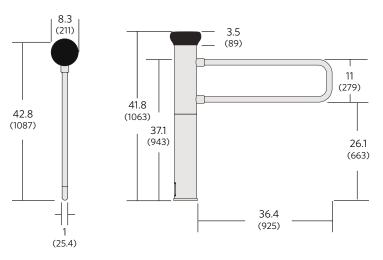

tion centers

#### Options

- Clear acrylic panel replaces metal barrier
- Logo/artwork can be etched on acrylic panel



#### Safe and Reliable Operation

- Precise movement and operational control
- Local alarm and available secondary output if manually pushed open in exit direction
- Adjustable opening speed and passage hold-open time
- Can be manually opened if loss of power occurs



#### Electrical

Transformer Operational Voltage 110 or 240VAC, 50 - 60Hz VDC, 12/5

#### Life Safety and Fire System Integration

The SW500 integrates easily to emergency and fire systems through I/O (dry contact).

#### **Operating Modes**

Single direction entry or exit.

#### **Available Finishes**

- #304 mirror polish stainless steel
- Powder coat

#### Dimensions

Dimensions shown in inches (mm).