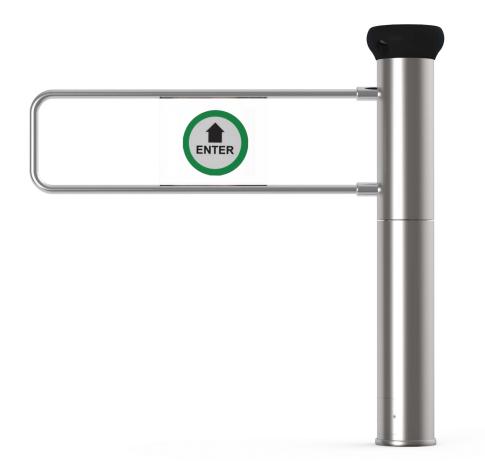

## **SW500** Motorized Pedestrian Gate

The SW500 provides motorized passage control. Front sensors detect approaching patrons, automatically opening the gate to allow passage. Rear presence sensors detect objects in the gate opening swing path and provide an audible warning notification.

#### **Product Features**

- Adjustable opening and closing speeds
- Front and rear IR based motion and presence sensing
- Input for fire systems
- Intelligent motor control technology

#### **Product Benefits**

- Precisely defined motion and presence detection areas
- Directs patron and shopping cart traffic flow
- Touchless operation
- Various user customizable features